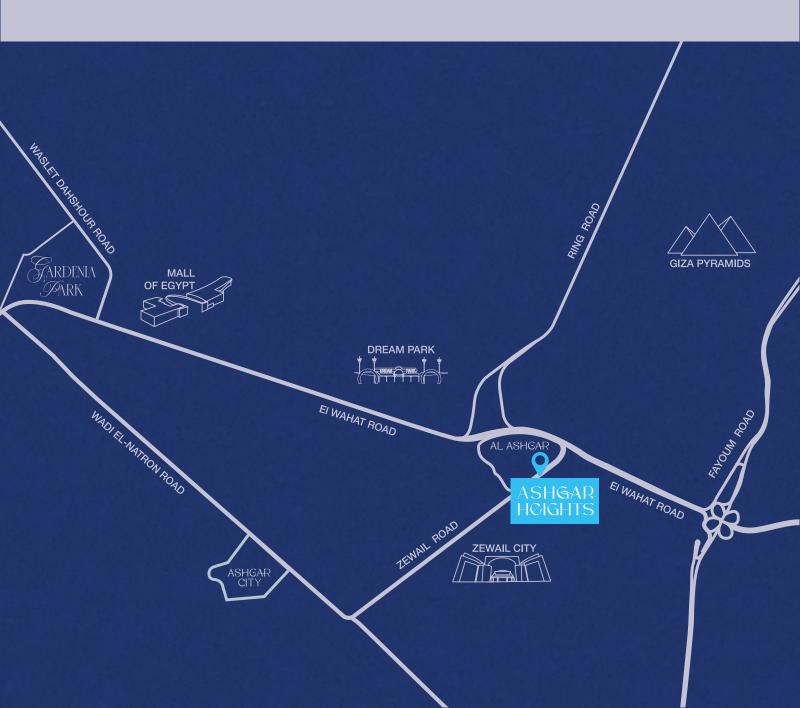

#### A Strategic LOCATION

Strategically located alongside El Wahat Road adjacent to its Ring Road exit, Ashgar Heights is a unique central point having Mall of Egypt, Zayed Access, Cairo/Alex Road from the west side, Zewail University from the south, and Mohandessine and Downtown towards the north. Ashgar Heights is steps away from Al Ashgar Metro Station.

ZEWAIL CITY 2 MINS

MALL OF EGYPT **5 MINS** 

MALL OF ARABIA 10 MINS GIZA
PYRAMIDS

15 MINS

Ashgar Heights Apartments stand out for their modern architecture, which features luminous colors to represent modern living and effective designs to accommodate family needs. The 502 units in this 30 acres park-themed complex range in size from 50 to 210 square meters.