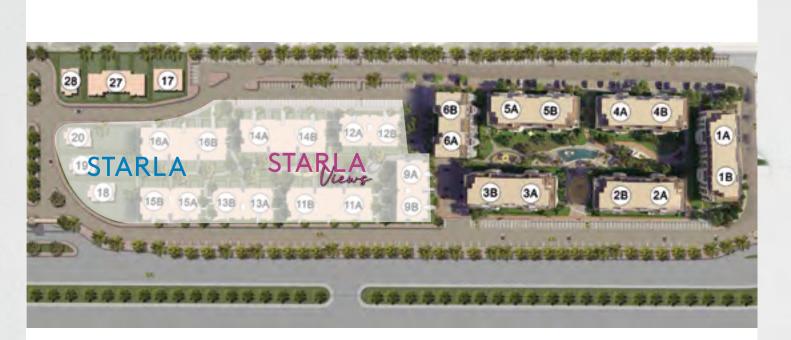

Ashgar Heights Apartments is now releasing Skyla, its newest flagship cluster, after successfully launching and selling out earlier clusters including Starla and Starla Views.

Ashgar Heights Apartments will allow you to take in a peaceful view of the stunning flora and water features tucked throughout the apartment complexes.

#### A UNIQUE Masterplan

Club House Cafeteria Cafeteria Outdoor Area Gathering Area Water Feature

Jogging Track BBQ Area

Kids Area Green Berm Lawn Area

SKYLA, the latest phase of Ashgar Heights Apartments, provides contemporary and efficient designs to give you the finest in life. There are many unit sizes available, ranging from 70 to 210 square meters.