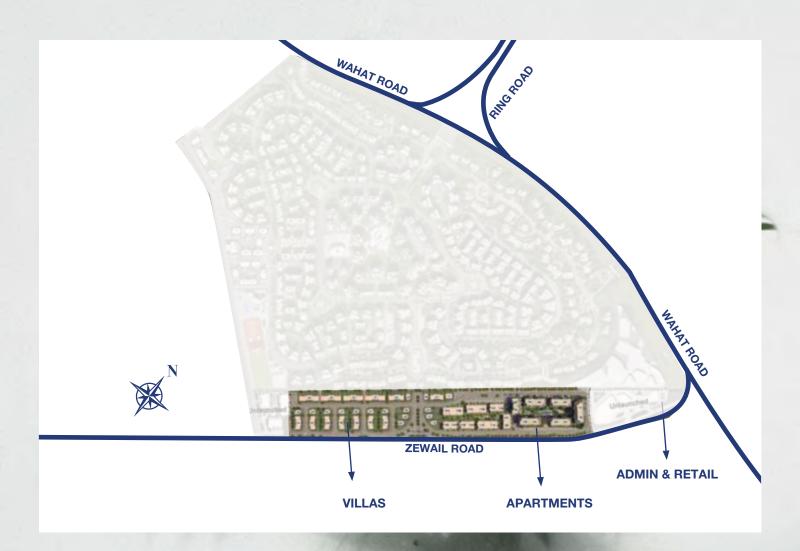

#### A Strategic LOCATION

Strategically located alongside El Wahat Road adjacent to its Ring Road exit, Ashgar Heights is a unique central point having Mall of Egypt, Zayed Access, Cairo/Alex Road from the west side, Zewail University from the south, and Mohandessine and Downtown towards the north. Ashgar Heights is steps away from Al Ashgar Metro Station.

ZEWAIL CITY 2 MINS

MALL OF EGYPT **5 MINS** 

MALL OF ARABIA 10 MINS GIZA
PYRAMIDS

15 MINS

Ashgar Heights Apartments stand out for their modern architecture, which features luminous colors to represent modern living and effective designs to accommodate family needs. The 502 units in this 30 acres park-themed complex range in size from 50 to 210 square meters.